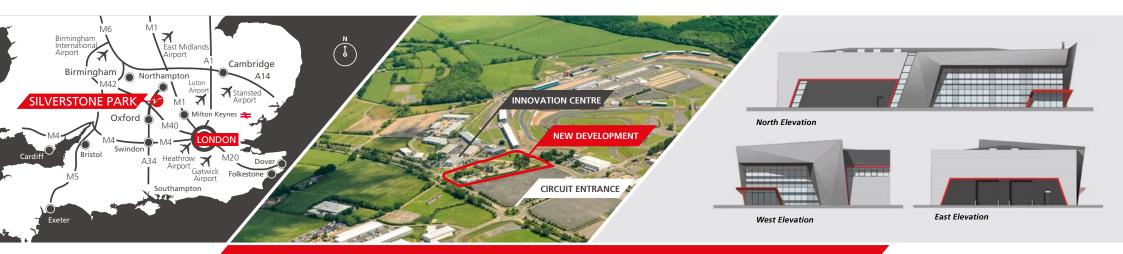

MEPC are delighted to announce this further stage of development at Silverstone Park.

Unit 2100, the signature building, in a prime location at the main entrance to Silverstone Park, is one of three detached units available within this next phase of development. We would very much welcome initial conversations with anyone keen to explore this opportunity.