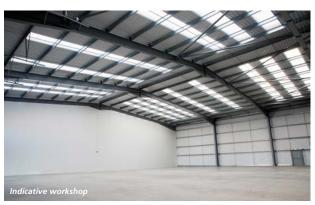

- 8m clear height to underside of haunch
- **▼** 5m high roller shutter door
- Smart reception area with toilets and stairs leading to first floor
- First floor offices fitted to Cat A
- **▼** 32.5m yard depth
- Allocated parking

#### **ACCOMMODATION**

All buildings offer smart flexible space, ready for a company's bespoke fit-out.

The building provides the following approximate gross internal floor areas:

|                      | Description | sq ft  | sq m  |
|----------------------|-------------|--------|-------|
| <b>BUILDING 2100</b> | Unit        | 17,329 | 1,610 |
|                      | Office      | 7,309  | 679   |
|                      | TOTAL       | 24,638 | 2,289 |