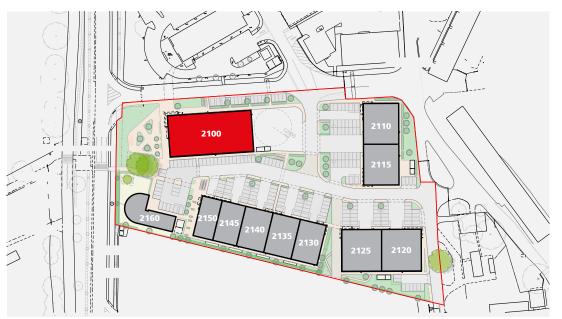

MEPC are delighted to announce this further stage of development at Silverstone Park.

Unit 2100, the signature building, in a prime location at the main entrance to Silverstone Park, is one of three detached units available within this next phase of development. We would very much welcome initial conversations with anyone keen to explore this opportunity.

#### **ACCOMMODATION**

All buildings offer smart flexible space, ready for a company's bespoke fit-out.

The building provides the following approximate gross internal floor areas:

|                      | Description | sq ft  | sq m  |
|----------------------|-------------|--------|-------|
| <b>BUILDING 2100</b> | Unit        | 17,329 | 1,610 |
|                      | Office      | 7,309  | 679   |
|                      | TOTAL       | 24,638 | 2,289 |