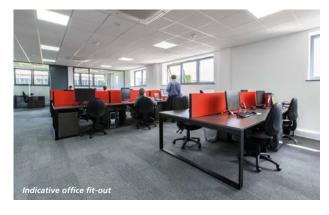

- 8m clear height to underside of haunch
- **▼** 5m high roller shutter door
- Smart reception area with toilets and stairs leading to first floor
- First floor offices fitted to Cat A
- **▼** 32.5m yard depth
- Allocated parking

#### **ACCOMMODATION**

All buildings offer smart flexible space, ready for a company's bespoke fit-out.

The building provides the following approximate gross internal floor areas:

|                      | Description | sq ft  | sq m  |
|----------------------|-------------|--------|-------|
| <b>BUILDING 2100</b> | Unit        | 17,329 | 1,610 |
|                      | Office      | 7,309  | 679   |
|                      | TOTAL       | 24,638 | 2,289 |