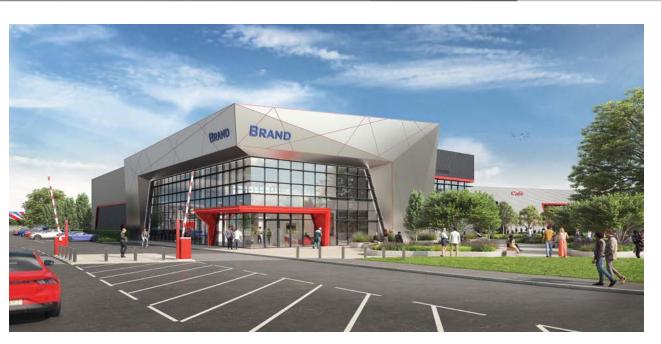

# **Signature Building in Prime Location**

New Hybrid Industrial Unit TO LET – Building 2100 Providing 24,638 sq ft (2,289 sq m)

SILVERSTONE PARK, SILVERSTONE, TOWCESTER, NN12 8GX

MEPC are delighted to announce this further stage of development at Silverstone Park.

Unit 2100, the signature building, in a prime location at the main entrance to Silverstone Park, is one of three detached units available within this next phase of development. We would very much welcome initial conversations with anyone keen to explore this opportunity.