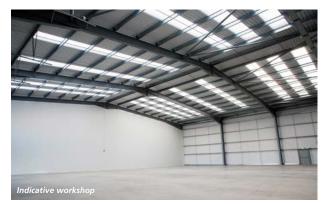

- 8m clear height to underside of haunch
- 5m high roller shutter door
- Smart reception area with toilets and stairs leading to first floor
- First floor offices fitted to Cat A
- 19m yard depth
- Allocated parking