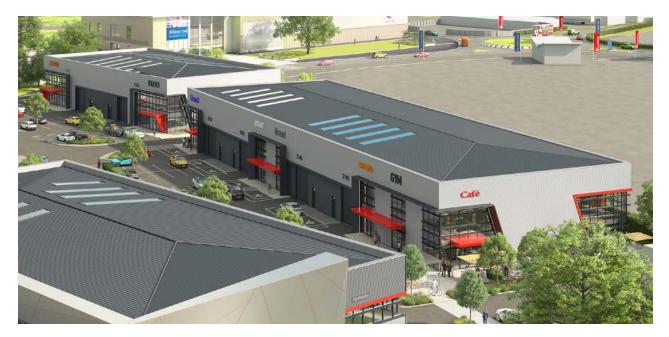

# **New Hybrid Industrial Unit TO LET** Building 2130 Providing 8,018 sq ft (745 sq m)

MEPC

SILVERSTONE PARK, SILVERSTONE, TOWCESTER, NN12 8GX

MEPC are delighted to announce this further stage of development at Silverstone Park.

Unit 2130, a terraced unit at the main entrance to Silverstone Park, is one of four terraced units available within this next phase of development. We would very much welcome initial conversations with anyone keen to explore this opportunity.