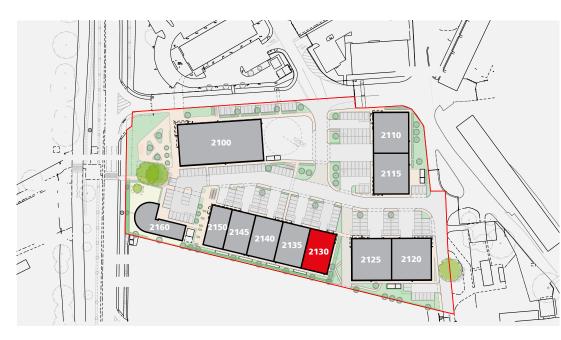

# **New Hybrid Industrial Unit TO LET** Building 2130 Providing 8,018 sq ft (745 sq m)

MEPC

SILVERSTONE PARK, SILVERSTONE, TOWCESTER, NN12 8GX

MEPC are delighted to announce this further stage of development at Silverstone Park.

Unit 2130, a terraced unit at the main entrance to Silverstone Park, is one of four terraced units available within this next phase of development. We would very much welcome initial conversations with anyone keen to explore this opportunity.