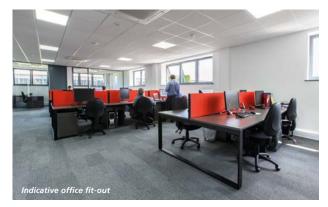

- 8m clear height to underside of haunch
- 5m high roller shutter door
- Smart reception area with toilets and stairs leading to first floor
- First floor offices fitted to Cat A
- 19m yard depth
- Allocated parking