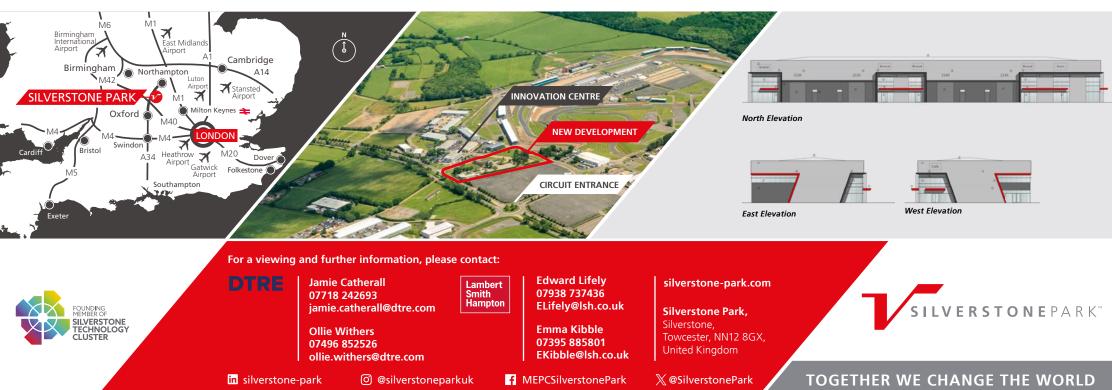

MEPC are delighted to announce this further stage of development at Silverstone Park.

Unit 2130, a terraced unit at the main entrance to Silverstone Park, is one of four terraced units available within this next phase of development. We would very much welcome initial conversations with anyone keen to explore this opportunity.