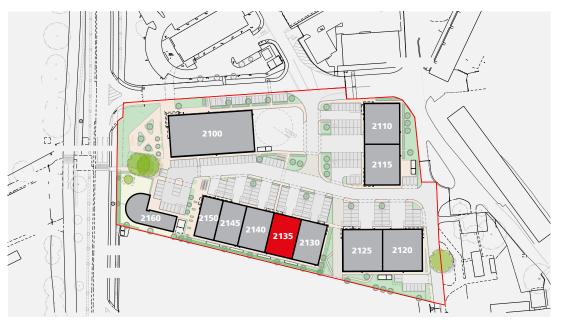

# **New Hybrid Industrial Unit TO LET**

**Building 2135** 

Providing 8,572 sq ft (796 sq m)

SILVERSTONE PARK, SILVERSTONE, TOWCESTER, NN12 8GX

MEPC are delighted to announce this further stage of development at Silverstone Park.

Unit 2135, a terraced unit at the main entrance to Silverstone Park, is one of four terraced units available within this next phase of development. We would very much welcome initial conversations with anyone keen to explore this opportunity.