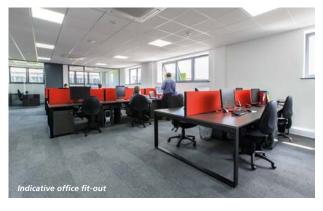

- 8m clear height to underside of haunch
- **▼** 5m high roller shutter door
- Smart reception area with toilets and stairs leading to first floor
- First floor offices fitted to Cat A
- **▼** 19m yard depth
- ▼ Allocated parking