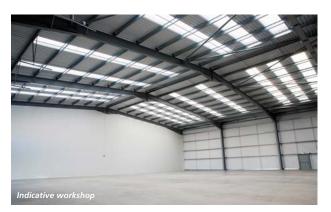

- 8m clear height to underside of haunch
- **▼** 5m high roller shutter door
- Smart reception area with toilets and stairs leading to first floor
- First floor offices fitted to Cat A
- **▼** 19m yard depth
- ▼ Allocated parking