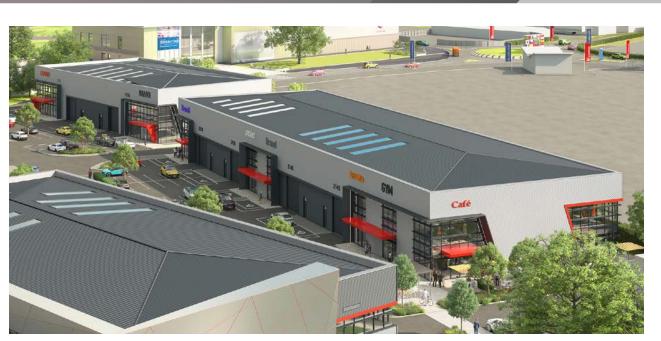

MEPC are delighted to announce this further stage of development at Silverstone Park.

Unit 2135, a terraced unit at the main entrance to Silverstone Park, is one of four terraced units available within this next phase of development. We would very much welcome initial conversations with anyone keen to explore this opportunity.