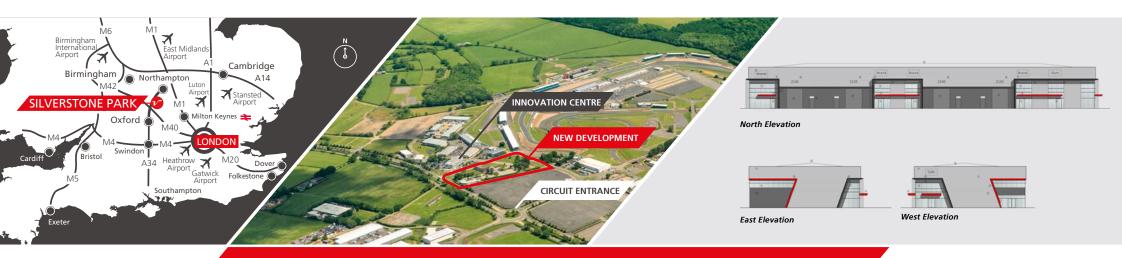

# TOGETHER WE CHANGE THE WORLD

Silverstone Park provides the perfect location for companies that need a central location within the Silverstone Technology Cluster, to access skills and consider new business opportunities.

MEPC are delighted to announce this further stage of development at Silverstone Park.

Unit 2135, a terraced unit at the main entrance to Silverstone Park, is one of four terraced units available within this next phase of development. We would very much welcome initial conversations with anyone keen to explore this opportunity.