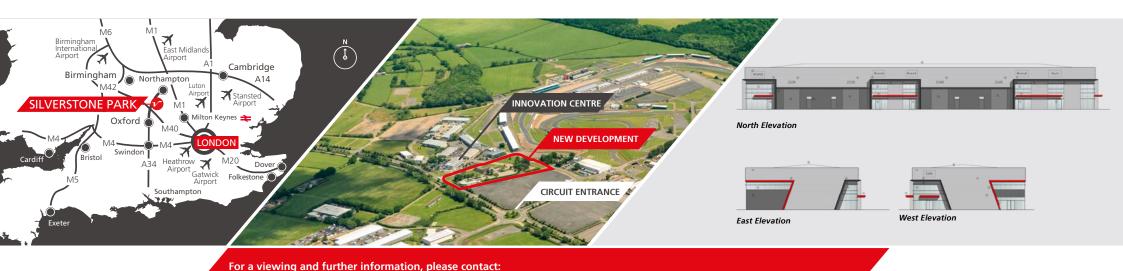

# TOGETHER WE CHANGE THE WORLD

Silverstone Park provides the perfect location for companies that need a central location within the Silverstone Technology Cluster, to access skills and consider new business opportunities.

MEPC are delighted to announce this further stage of development at Silverstone Park.

Unit 2140, a terraced unit at the main entrance to Silverstone Park, is one of four terraced units available within this next phase of development. We would very much welcome initial conversations with anyone keen to explore this opportunity.