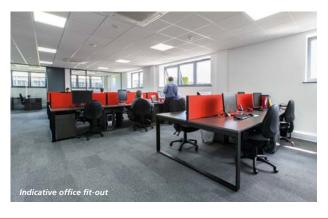

- 8m clear height to underside of haunch
- **▼** 5m high roller shutter door
- Smart reception area with toilets and stairs leading to first floor
- First floor offices fitted to Cat A
- **▼** 19m yard depth
- ▼ Allocated parking