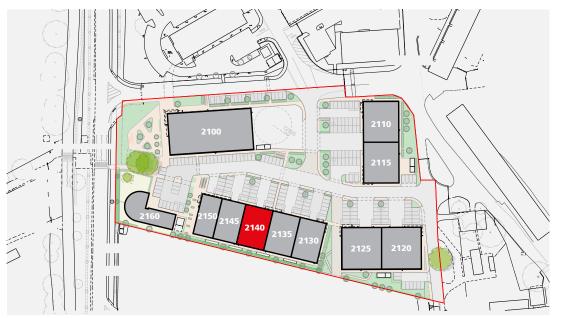

MEPC are delighted to announce this further stage of development at Silverstone Park.

Unit 2140, a terraced unit at the main entrance to Silverstone Park, is one of four terraced units available within this next phase of development. We would very much welcome initial conversations with anyone keen to explore this opportunity.