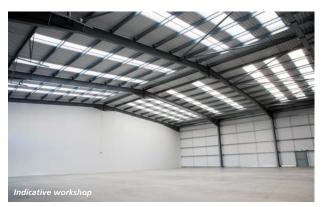

- 8m clear height to underside of haunch
- **▼** 5m high roller shutter door
- Smart reception area with toilets and stairs leading to first floor
- First floor offices fitted to Cat A
- **▼** 19m yard depth
- ▼ Allocated parking