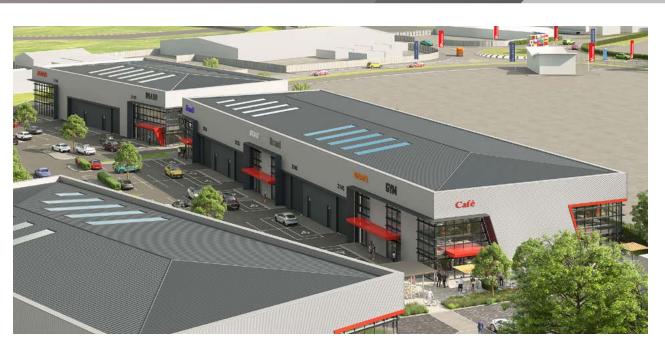

# **New Hybrid Industrial Unit TO LET**

**Building 2140** 

Providing 8,572 sq ft (796 sq m)

SILVERSTONE PARK, SILVERSTONE, TOWCESTER, NN12 8GX

MEPC are delighted to announce this further stage of development at Silverstone Park.

Unit 2140, a terraced unit at the main entrance to Silverstone Park, is one of four terraced units available within this next phase of development. We would very much welcome initial conversations with anyone keen to explore this opportunity.