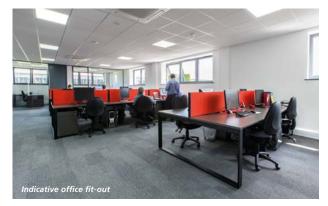

- 8m clear height to underside of haunch
- 5m high roller shutter door
- Smart reception area with toilets and stairs leading to first floor
- First floor offices fitted to Cat A
- 19m yard depth
- Allocated parking