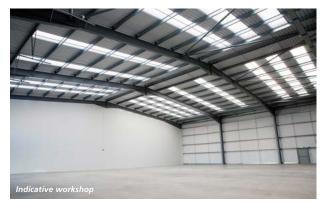

- 8m clear height to underside of haunch
- 5m high roller shutter door
- Smart reception area with toilets and stairs leading to first floor
- First floor offices fitted to Cat A
- 19m yard depth
- Allocated parking