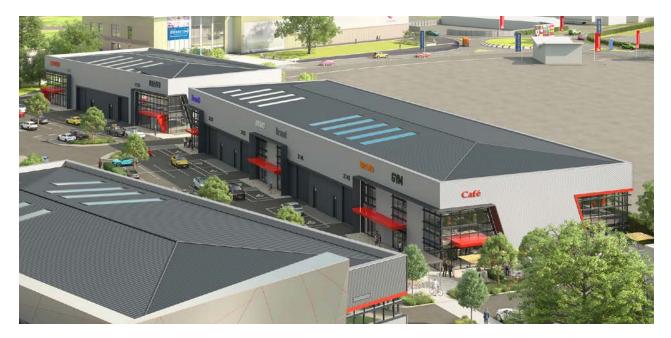

MEPC are delighted to announce this further stage of development at Silverstone Park.

Unit 2145, a terraced unit at the main entrance to Silverstone Park, is one of four terraced units available within this next phase of development. We would very much welcome initial conversations with anyone keen to explore this opportunity.

# ACCOMMODATION

All buildings offer smart flexible space, ready for a company's bespoke fit-out.

The building provides the following approximate gross internal floor areas:

|               | Description | sq ft | sq m |
|---------------|-------------|-------|------|
| BUILDING 2145 | Unit        | 5,213 | 484  |
|               | Office      | 2,336 | 217  |
|               | TOTAL       | 7,549 | 701  |