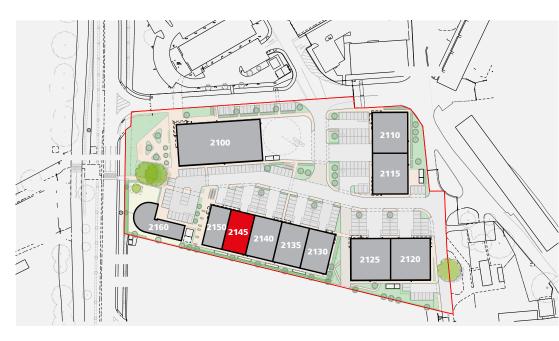

# **New Hybrid Industrial Unit TO LET** Building 2145 Providing 7,549 sq ft (701 sq m)

MEPC

SILVERSTONE PARK, SILVERSTONE, TOWCESTER, NN12 8GX

MEPC are delighted to announce this further stage of development at Silverstone Park.

Unit 2145, a terraced unit at the main entrance to Silverstone Park, is one of four terraced units available within this next phase of development. We would very much welcome initial conversations with anyone keen to explore this opportunity.

# ACCOMMODATION

All buildings offer smart flexible space, ready for a company's bespoke fit-out.

The building provides the following approximate gross internal floor areas:

|               | Description | sq ft | sq m |
|---------------|-------------|-------|------|
| BUILDING 2145 | Unit        | 5,213 | 484  |
|               | Office      | 2,336 | 217  |
|               | TOTAL       | 7,549 | 701  |