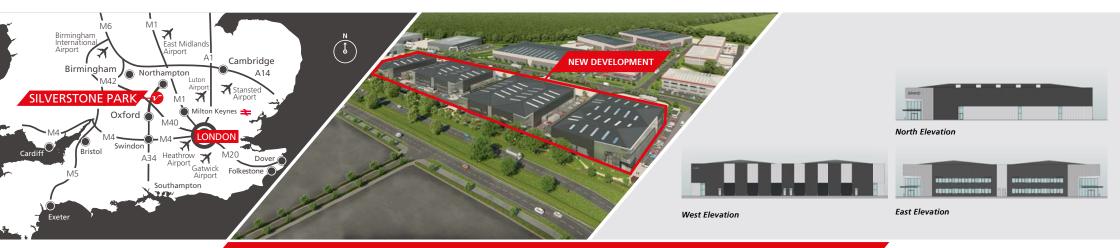

# TOGETHER WE CHANGE THE WORLD

Silverstone Park provides the perfect location for companies that need a central location within the Silverstone Technology Cluster, to access skills and consider new business opportunities.

MEPC are delighted to announce this further stage of development at Silverstone Park. Unit 1162 is in a prime location along the Dadford road and is one of four detached units available within this next phase of development. We would very much welcome initial conversations with anyone keen to explore this opportunity.