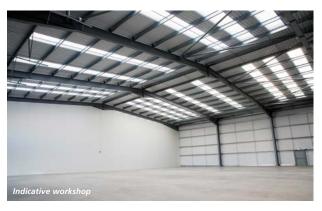

# **SPECIFICATION**

- ✓ Loading of 50KN/m² to all areas and rack leg loading of 100KN placed in a back-toback situation
- ▼ Fully serviced access to enhanced power capacity (subject to negotiation)
- Suitable for use classes E(g)(ii) (R&D), E(g)(iii) (light industrial), B2 (general industrial) and B8 (storage or distribution)
- ▼ Targeting EPC 'A' Rating

- ▼ 10m clear height to underside of haunch
- ✓ 6 full height loading doors, 5.0m high x 4.0m wide
- Smart reception area with toilets and stairs leading to first floor
- ▼ Minimum 34.5m yard depth
- **▼** Targeting BREEAM excellent
- Allocated parking