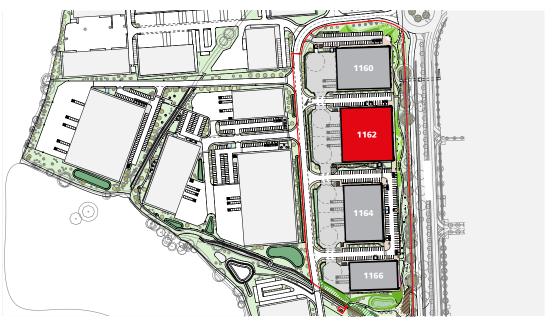

# **New Industrial Unit TO LET**

**Building 1162** 

Providing 60,913 sq ft (5,660 sq m)

SILVERSTONE PARK, SILVERSTONE, TOWCESTER, NN12 8FU

MEPC are delighted to announce this further stage of development at Silverstone Park. Unit 1162 is in a prime location along the Dadford road and is one of four detached units available within this next phase of development. We would very much welcome initial conversations with anyone keen to explore this opportunity.