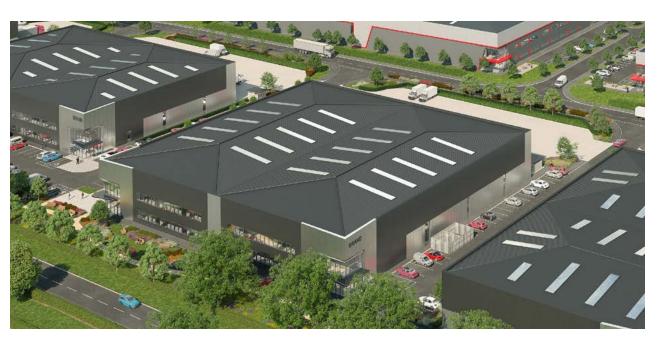

# **New Industrial Unit TO LET**

**Building 1162** 

Providing 60,913 sq ft (5,660 sq m)

SILVERSTONE PARK, SILVERSTONE, TOWCESTER, NN12 8FU

MEPC are delighted to announce this further stage of development at Silverstone Park. Unit 1162 is in a prime location along the Dadford road and is one of four detached units available within this next phase of development. We would very much welcome initial conversations with anyone keen to explore this opportunity.