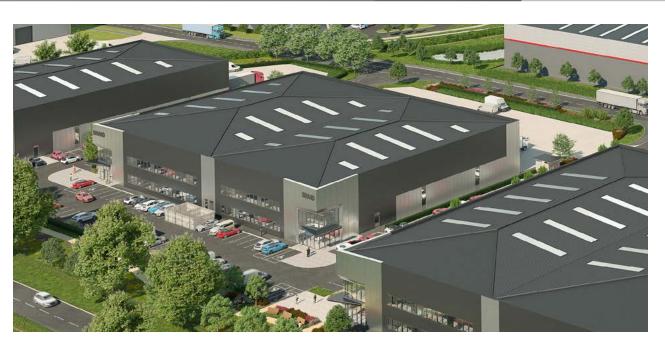

# **New Industrial Unit TO LET**

**Building 1164** 

Providing 49,160 sq ft (4,567 sq m)

SILVERSTONE PARK, SILVERSTONE, TOWCESTER, NN12 8FU

MEPC are delighted to announce this further stage of development at Silverstone Park. Unit 1164 is in a prime location along the Dadford road and is one of four detached units available within this next phase of development. We would very much welcome initial conversations with anyone keen to explore this opportunity.