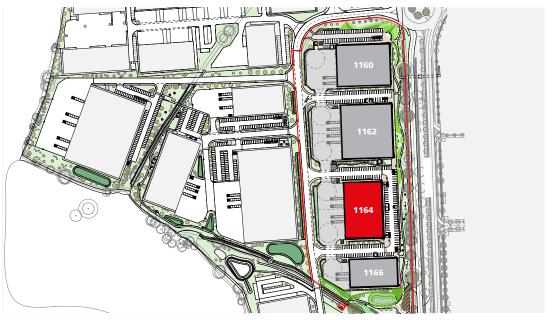

# **New Industrial Unit TO LET**

**Building 1164** 

Providing 49,160 sq ft (4,567 sq m)

SILVERSTONE PARK, SILVERSTONE, TOWCESTER, NN12 8FU

MEPC are delighted to announce this further stage of development at Silverstone Park. Unit 1164 is in a prime location along the Dadford road and is one of four detached units available within this next phase of development. We would very much welcome initial conversations with anyone keen to explore this opportunity.