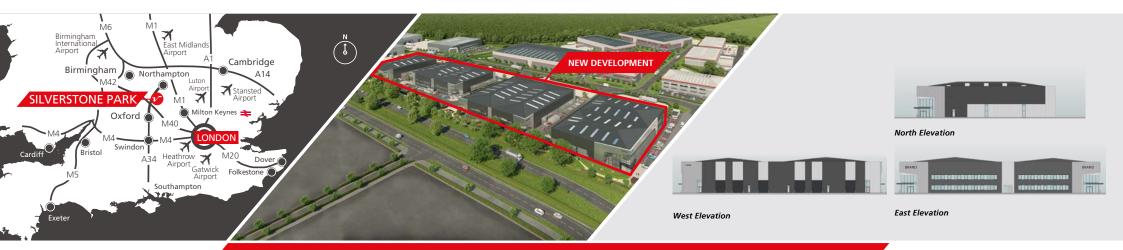

# **New Industrial Unit TO LET**

**Building 1164** 

Providing 49,160 sq ft (4,567 sq m)

SILVERSTONE PARK, SILVERSTONE, TOWCESTER, NN12 8FU

MEPC are delighted to announce this further stage of development at Silverstone Park. Unit 1164 is in a prime location along the Dadford road and is one of four detached units available within this next phase of development. We would very much welcome initial conversations with anyone keen to explore this opportunity.