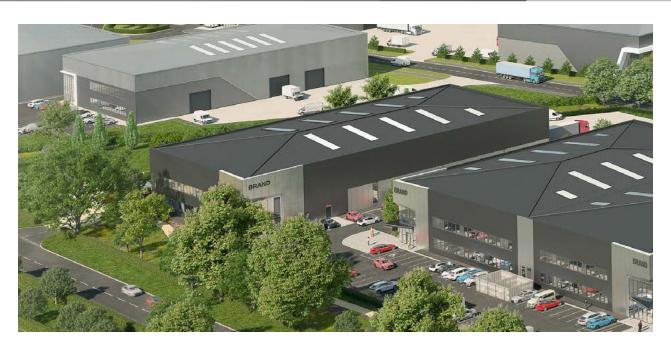

# **New Industrial Unit TO LET**

**Building 1166** 

Providing 30,116 sq ft (2,798 sq m)

SILVERSTONE PARK, SILVERSTONE, TOWCESTER, NN12 8FU

MEPC are delighted to announce this further stage of development at Silverstone Park. Unit 1166 is in a prime location along the Dadford road and is one of four detached units available within this next phase of development. We would very much welcome initial conversations with anyone keen to explore this opportunity.