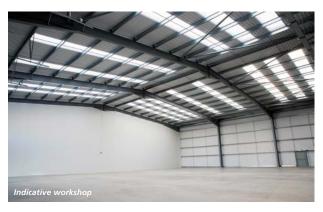

## **SPECIFICATION**

- ✓ Loading of 50KN/m² to all areas and rack leg loading of 100KN placed in a back-toback situation
- Fully serviced access to enhanced power capacity (subject to negotiation)
- Suitable for use classes E(g)(ii) (R&D), E(g)(iii) (light industrial), B2 (general industrial) and B8 (storage or distribution)
- ▼ Targeting EPC 'A' Rating

- ▼ 10m clear height to underside of haunch
- ▼ 3 full height loading doors, 5.0m high x 4.0m wide
- ▼ Smart reception area with toilets and stairs leading to first floor
- ▼ Minimum 34.5m yard depth
- **▼** Targeting BREEAM excellent
- Allocated parking

#### **ACCOMMODATION**

All buildings offer smart flexible space, ready for a company's bespoke fit-out.

The building provides the following approximate gross internal floor areas:

|                      | Description | sq ft  | sq m  |
|----------------------|-------------|--------|-------|
| <b>BUILDING 1166</b> | Unit        | 27,423 | 2,548 |
|                      | Office      | 2,693  | 250   |
|                      | TOTAL       | 30,116 | 2,798 |