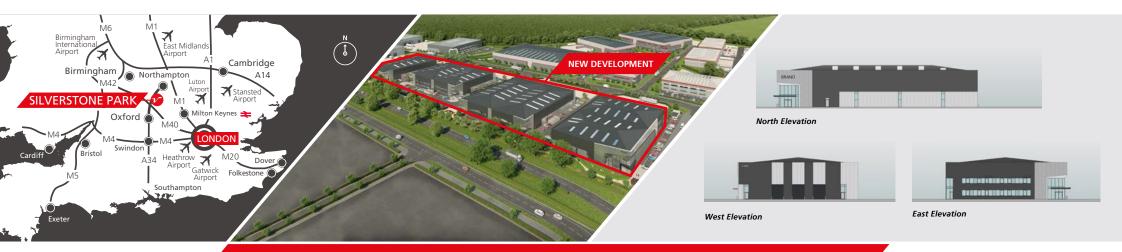

# **New Industrial Unit TO LET**

**Building 1166** 

Providing 30,116 sq ft (2,798 sq m)

SILVERSTONE PARK, SILVERSTONE, TOWCESTER, NN12 8FU

MEPC are delighted to announce this further stage of development at Silverstone Park. Unit 1166 is in a prime location along the Dadford road and is one of four detached units available within this next phase of development. We would very much welcome initial conversations with anyone keen to explore this opportunity.