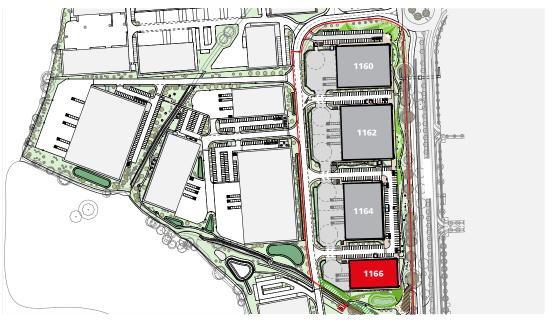

# **New Industrial Unit TO LET**

**Building 1166** 

Providing 30,116 sq ft (2,798 sq m)

SILVERSTONE PARK, SILVERSTONE, TOWCESTER, NN12 8FU

MEPC are delighted to announce this further stage of development at Silverstone Park. Unit 1166 is in a prime location along the Dadford road and is one of four detached units available within this next phase of development. We would very much welcome initial conversations with anyone keen to explore this opportunity.