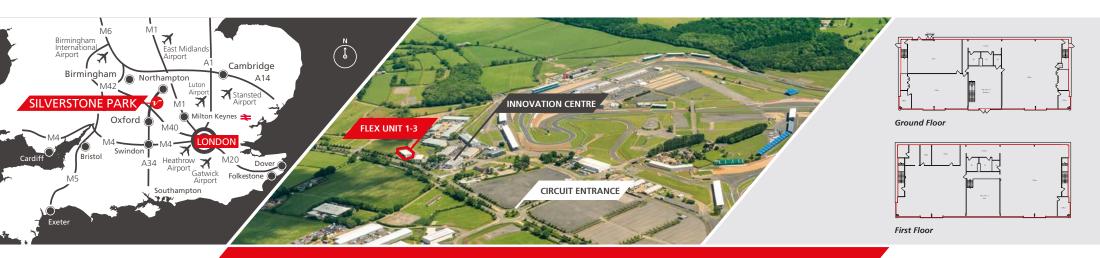

# **Industrial Unit TO LET**

Flex Unit 1-3 Silverstone Park
Providing 11,602 sq ft (1,078 sq m)

SILVERSTONE PARK, SILVERSTONE, TOWCESTER, NN12 8GX

Occupying companies also benefit from being in close proximity

#### **ACCOMMODATION**

The building provides the following approximate gross internal floor areas:

|               | Description  | sq ft  | sq m  |
|---------------|--------------|--------|-------|
| Flex Unit 1-3 | Ground Floor | 5,847  | 543   |
|               | First Floor  | 5,755  | 535   |
|               | TOTAL        | 11,602 | 1,078 |