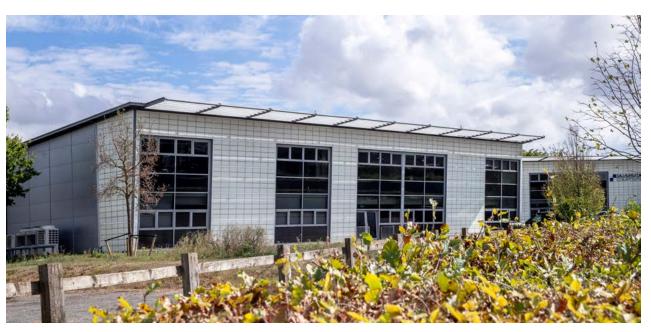

Centre

- ✓ Detached hybrid unit with 24/7 access
- ▼ Full glazed feature atrium reception
- ▼ Fitted offices to first floor, carpet, suspended ceiling, air conditioning
- ▼ High quality workshop space to the ground floor

- ▼ Machine room and storage
- **▼** Roller shutter door access
- 3 phase power
- Superfast broadband connectivity and fibre on site
- ▼ Allocated parking spaces