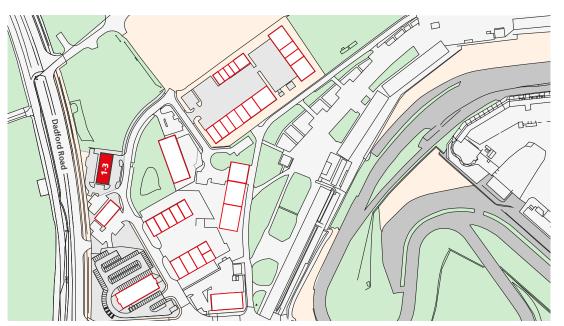

TOGETHER WE CHANGE THE WORLD

- ▼ Electro-Magnetic Testing/ Anechoic Chambers
- Silverstone Sports
  Engineering Hub
- Metrology Facility with Hexagon Manufacturing Intelligence

Flex Unit 1-3, is situated in a prominent location along the Dadford Road and is available To Let. We welcome conversations with potential occupiers looking to join our growing community.