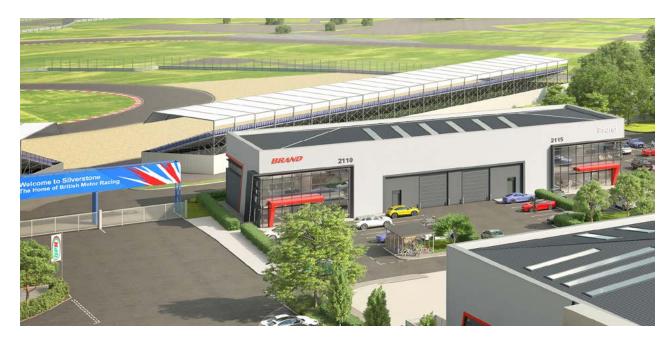

# **New Hybrid Industrial Unit TO LET** Building 2115 Providing 8,407 sq ft (781 sq m)

MEPC

SILVERSTONE PARK, SILVERSTONE, TOWCESTER, NN12 8GX

MEPC are delighted to announce this further stage of development at Silverstone Park.

Unit 2115, a semi-detached unit at the main entrance to Silverstone Park, available within its next phase of development. We would very much welcome initial conversations with anyone keen to explore this opportunity.

# ACCOMMODATION

All buildings offer smart flexible space, ready for a company's bespoke fit-out.

The building provides the following approximate gross internal floor areas:

|                      | Description | sq ft | sq m |
|----------------------|-------------|-------|------|
| <b>BUILDING 2115</b> | Unit        | 6,297 | 585  |
|                      | Office      | 2,110 | 196  |
|                      | TOTAL       | 8,407 | 781  |