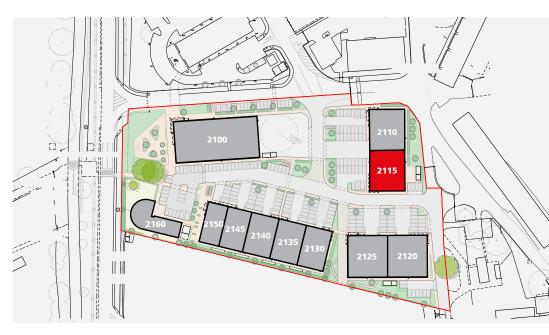

# **New Hybrid Industrial Unit TO LET** Building 2115 Providing 8,407 sq ft (781 sq m)

MEPC

SILVERSTONE PARK, SILVERSTONE, TOWCESTER, NN12 8GX

MEPC are delighted to announce this further stage of development at Silverstone Park.

Unit 2115, a semi-detached unit at the main entrance to Silverstone Park, available within its next phase of development. We would very much welcome initial conversations with anyone keen to explore this opportunity.

# ACCOMMODATION

All buildings offer smart flexible space, ready for a company's bespoke fit-out.

The building provides the following approximate gross internal floor areas:

|                      | Description | sq ft | sq m |
|----------------------|-------------|-------|------|
| <b>BUILDING 2115</b> | Unit        | 6,297 | 585  |
|                      | Office      | 2,110 | 196  |
|                      | TOTAL       | 8,407 | 781  |