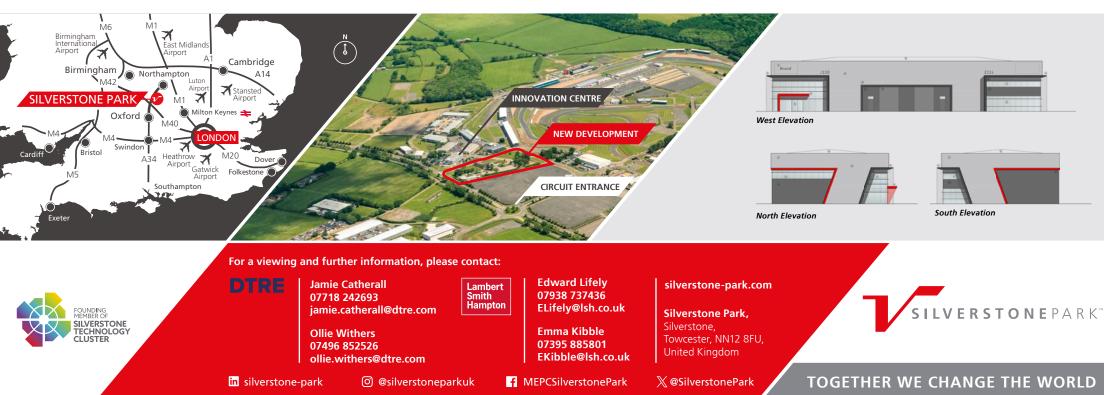

# TOGETHER WE CHANGE THE WORLD

Silverstone Park provides the perfect location for companies that need a central location within the Silverstone Technology Cluster, to access skills and consider new business opportunities.

MEPC are delighted to announce this further stage of development at Silverstone Park.

Unit 2115, a semi-detached unit at the main entrance to Silverstone Park, available within its next phase of development. We would very much welcome initial conversations with anyone keen to explore this opportunity.