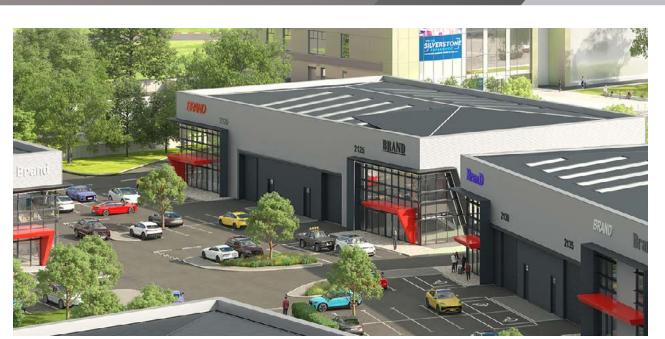

# **New Hybrid Industrial Unit TO LET**

**Building 2120** 

Providing 10,241 sq ft (951 sq m)

SILVERSTONE PARK, SILVERSTONE, TOWCESTER, NN12 8GX

MEPC are delighted to announce this further stage of development at Silverstone Park.

Unit 2120, a semi-detached unit at the main entrance to Silverstone Park, available within its next phase of development. We would very much welcome initial conversations with anyone keen to explore this opportunity.

#### **ACCOMMODATION**

All buildings offer smart flexible space, ready for a company's bespoke fit-out.

The building provides the following approximate gross internal floor areas:

|                      | Description | sq ft  | sq m |
|----------------------|-------------|--------|------|
| <b>BUILDING 2120</b> | Unit        | 7,431  | 690  |
|                      | Office      | 2,810  | 261  |
|                      | TOTAL       | 10,241 | 951  |