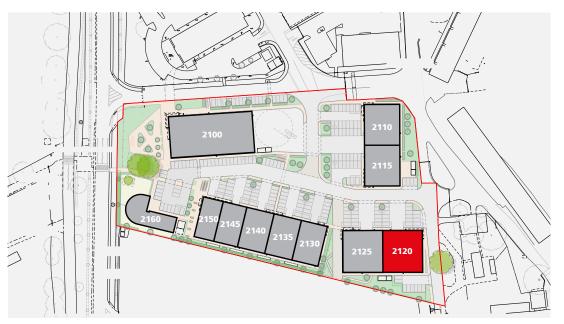

# **New Hybrid Industrial Unit TO LET**

**Building 2120** 

Providing 10,241 sq ft (951 sq m)

SILVERSTONE PARK, SILVERSTONE, TOWCESTER, NN12 8GX

MEPC are delighted to announce this further stage of development at Silverstone Park.

Unit 2120, a semi-detached unit at the main entrance to Silverstone Park, available within its next phase of development. We would very much welcome initial conversations with anyone keen to explore this opportunity.