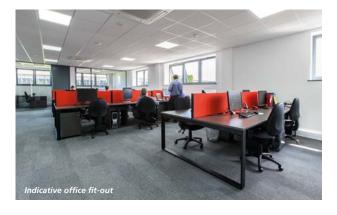

- ▼ 8m clear height to underside of haunch
- **▼** 5m high roller shutter door
- Smart reception area with toilets and stairs leading to first floor
- First floor offices fitted to Cat A
- **▼** 18m yard depth
- Allocated parking