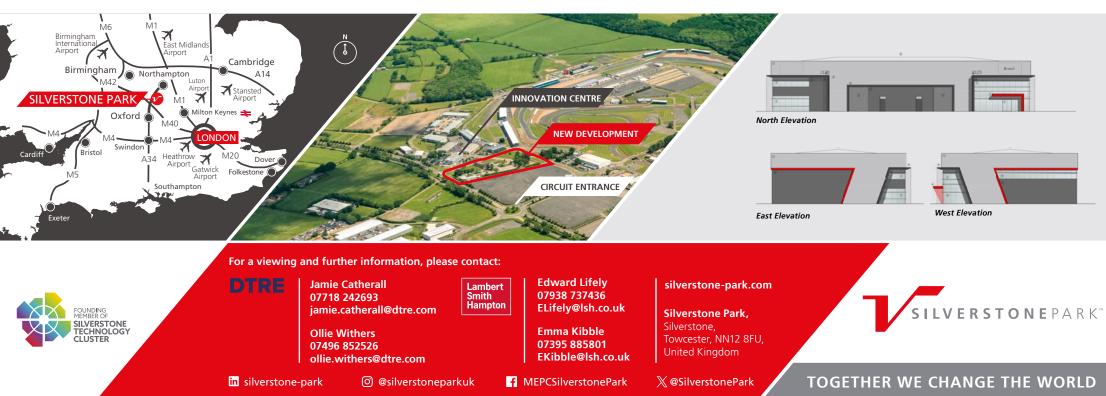

#### SILVERSTONE PARK, SILVERSTONE, TOWCESTER, NN12 8GX

MEPC are delighted to announce this further stage of development at Silverstone Park.

Unit 2125, a semi-detached unit at the main entrance to Silverstone Park, available within its next phase of development. We would very much welcome initial conversations with anyone keen to explore this opportunity.