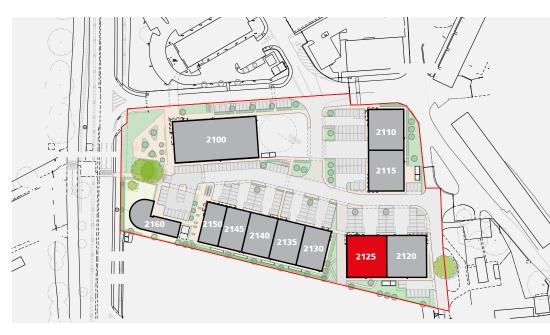

MEPC are delighted to announce this further stage of development at Silverstone Park.

Unit 2125, a semi-detached unit at the main entrance to Silverstone Park, available within its next phase of development. We would very much welcome initial conversations with anyone keen to explore this opportunity.

## ACCOMMODATION

All buildings offer smart flexible space, ready for a company's bespoke fit-out.

The building provides the following approximate gross internal floor areas:

|               | Description | sq ft  | sq m |
|---------------|-------------|--------|------|
| BUILDING 2125 | Unit        | 7,431  | 690  |
|               | Office      | 2,810  | 261  |
|               | TOTAL       | 10,241 | 951  |