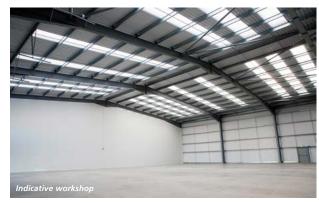

- 8m clear height to underside of haunch
- **5**m high roller shutter door
- Smart reception area with toilets and stairs leading to first floor
- First floor offices fitted to Cat A
- 18m yard depth
- Allocated parking

## ACCOMMODATION

All buildings offer smart flexible space, ready for a company's bespoke fit-out.

The building provides the following approximate gross internal floor areas:

|               | Description | sq ft  | sq m |
|---------------|-------------|--------|------|
| BUILDING 2125 | Unit        | 7,431  | 690  |
|               | Office      | 2,810  | 261  |
|               | TOTAL       | 10,241 | 951  |