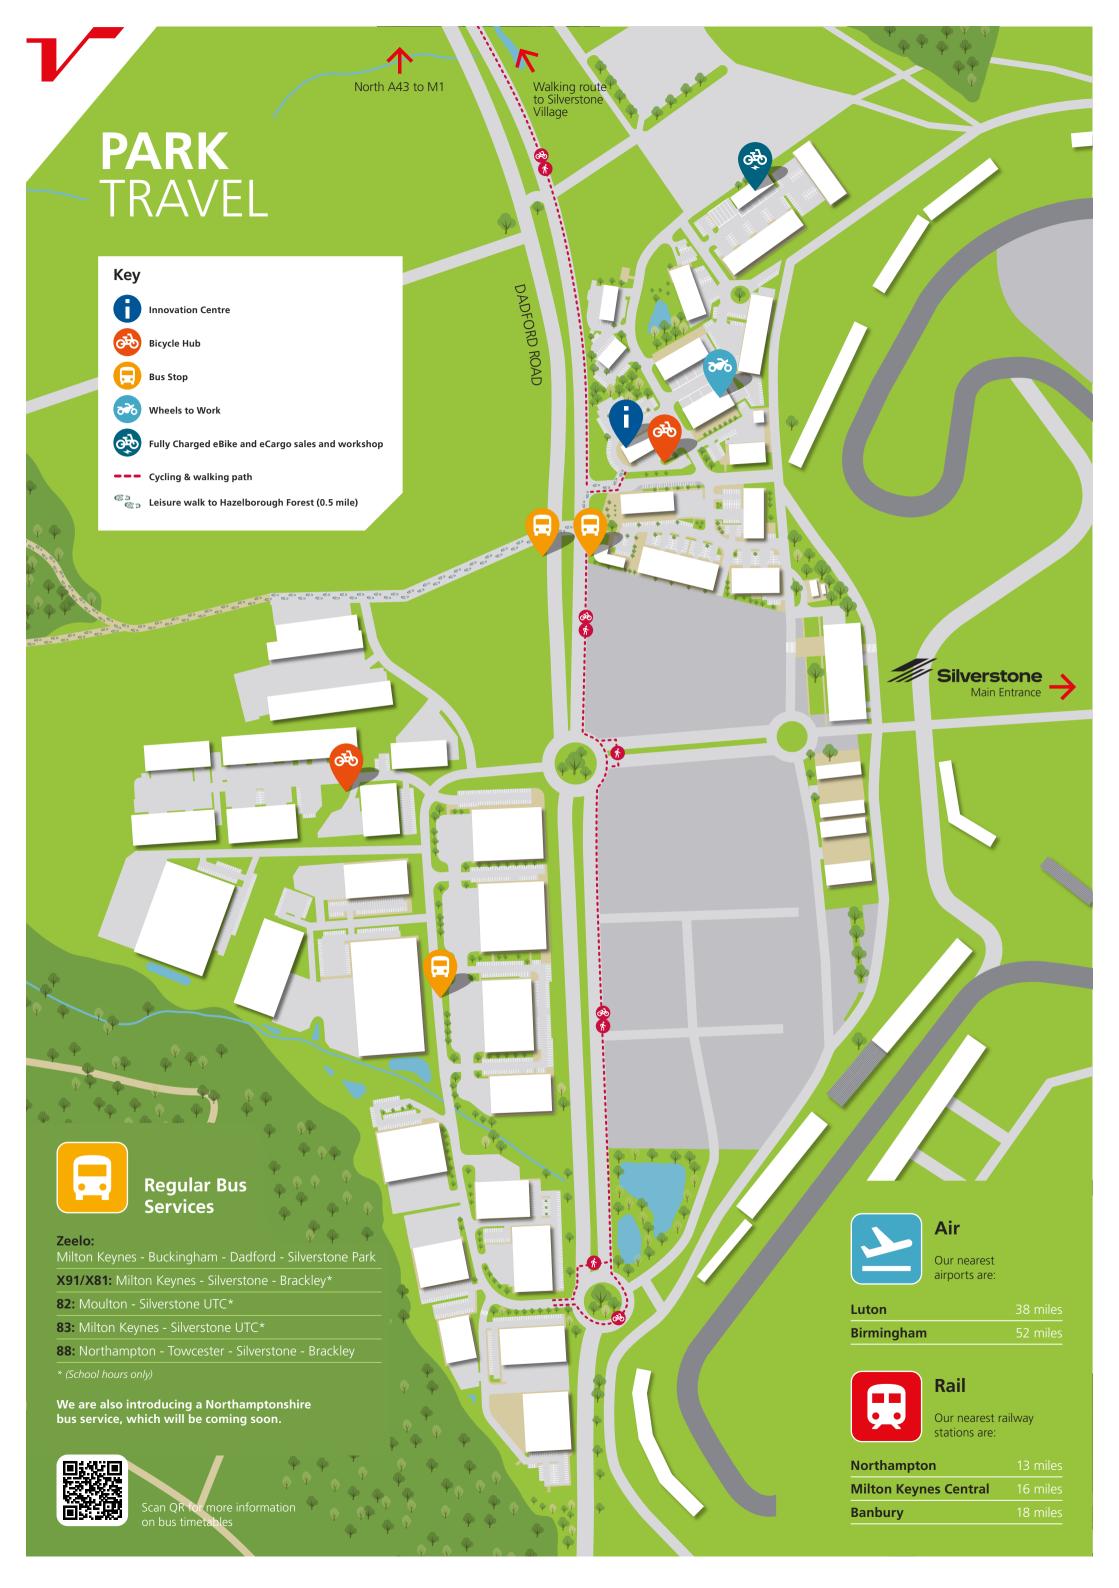

This leaflet summarises the available options, while our website offers further information to help you plan your journeys.

Scan QR for more information

#### **Zoom Taxis**

Zoom Taxis are a local taxi company based in Towcester covering the local area.

T 01327 765765
E info@zoomtaxis.co.uk

The cycle pooling scheme is now available across the Park, offering bike use, free of charge, for up to 48 hours. These can be found in two locations on the Park. (See map overleaf).

## Park Shuttle Bus Service

A demand responsive service between Milton Keynes and Silverstone Park, calling at Buckingham and Dadford. Fast and affordable, this service operates weekday mornings and evenings.